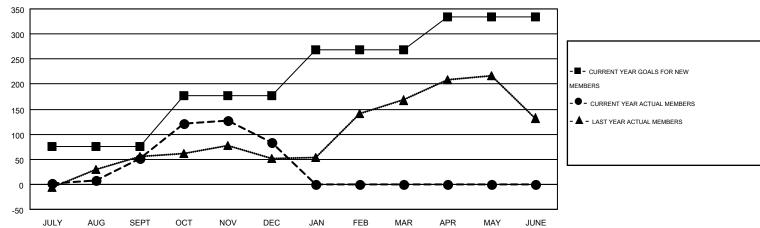

## MONTHLY MEMBERSHIP PROGRESS REPORT

Multiple District 411

Results as of: 12/31/2014

**LOCATION: KENYA AFRICA** 

GMT: AMARPREET SEMBI

GMT CA 6-Afi

|               |                  | Clubs             |                  |                  | Members               |                    |                                        |                    |                  |
|---------------|------------------|-------------------|------------------|------------------|-----------------------|--------------------|----------------------------------------|--------------------|------------------|
|               | RESU             | LTS FOR 2014-2015 |                  |                  | RESULTS FOR 2014-2015 |                    |                                        |                    |                  |
| QUARTER       | NEW CLUB<br>GOAL | NEW CLUBS         | DROPPED<br>CLUBS | NET<br>GAIN/LOSS | QUARTER               | NEW MEMBER<br>GOAL | CHARTER AND<br>NEW<br>MEMBERS<br>ADDED | DROPPED<br>MEMBERS | NET<br>GAIN/LOSS |
| JULY/AUG/SEPT | 1                | 1                 | 1                | 0                | JULY/AUG/SEPT         | 76                 | 120                                    | 68                 | 52               |
| OCT/NOV/DEC   | 3                | 2                 | 2                | 0                | OCT/NOV/DEC           | 101                | 153                                    | 121                | 32               |
| JAN/FEB/MAR   | 2                | 0                 | 0                | 0                | JAN/FEB/MAR           | 91                 | 0                                      | 0                  | 0                |
| APR/MAY/JUNE  | 1                | 0                 | 0                | 0                | APR/MAY/JUNE          | 66                 | 0                                      | 0                  | 0                |

## GOALS AND ACTUAL MEMBERS CUMULATIVE

| DROPPED CLUBS: 3  DROPPED MEMBERS |                | 53 CLUBS OF 105 ADDED 1 OR MORE<br>NEW MEMBERS | GENDER DISTRIBUT  MALE  FEMALE        | TION<br>1,788 (67.09%)<br>877 (32.91%) |            |
|-----------------------------------|----------------|------------------------------------------------|---------------------------------------|----------------------------------------|------------|
| DECEASED CLUB CANCELLED OTHER     | 6<br>20<br>163 | CLICK HERE FOR HEALTH ASSESSMENT DATA          | FAMILY UNIT MEMBERS HEAD OF HOUSEHOLD |                                        | 524<br>241 |
| TOTAL                             | 189            |                                                | NON-HEAD OF HOUSEHOLD                 | 283                                    |            |