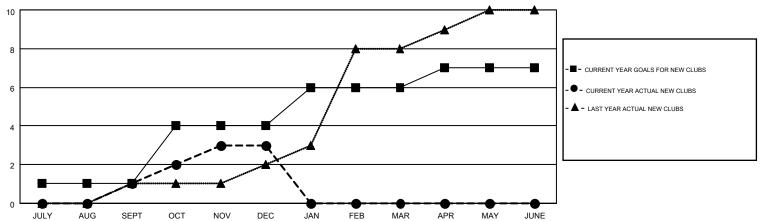

## MONTHLY MEMBERSHIP PROGRESS REPORT

Multiple District 411

Results as of: 12/31/2014

**LOCATION: KENYA AFRICA** 

GMT: AMARPREET SEMBI

GMT CA 6-Afi

|               |                  | Clubs             |                  |                  | Members               |                    |                                        |                    |                  |
|---------------|------------------|-------------------|------------------|------------------|-----------------------|--------------------|----------------------------------------|--------------------|------------------|
|               | RESU             | LTS FOR 2014-2015 |                  |                  | RESULTS FOR 2014-2015 |                    |                                        |                    |                  |
| QUARTER       | NEW CLUB<br>GOAL | NEW CLUBS         | DROPPED<br>CLUBS | NET<br>GAIN/LOSS | QUARTER               | NEW MEMBER<br>GOAL | CHARTER AND<br>NEW<br>MEMBERS<br>ADDED | DROPPED<br>MEMBERS | NET<br>GAIN/LOSS |
| JULY/AUG/SEPT | 1                | 1                 | 1                | 0                | JULY/AUG/SEPT         | 76                 | 120                                    | 68                 | 52               |
| OCT/NOV/DEC   | 3                | 2                 | 2                | 0                | OCT/NOV/DEC           | 101                | 153                                    | 121                | 32               |
| JAN/FEB/MAR   | 2                | 0                 | 0                | 0                | JAN/FEB/MAR           | 91                 | 0                                      | 0                  | 0                |
| APR/MAY/JUNE  | 1                | 0                 | 0                | 0                | APR/MAY/JUNE          | 66                 | 0                                      | 0                  | 0                |

## GOALS AND ACTUAL NEW CLUBS CUMULATIVE